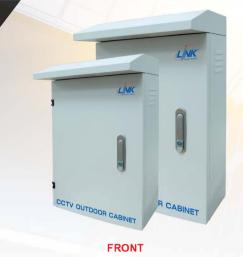

# CCTV OUTDOOR Steel CABINET

### **Product Featurs**

- \* Hanging cabinet type for outdoor, suitable for CCTV system and fiber optic distribution.
- Produced from Electro-Galvanized sheet steel with thickness of 1.0mm, Light weight and completed rust proof.
- · New shine light gray color by electrostatic powder coating paint, UV-Resistance Paint. Index of protection IP43
- Provide build in push handle lock at front door.
- · Water-proof and ventilation by roofer at side panels.
- Supporting by double steel bar with thickness of 2.0mm at Back side.
- Roof Cover can be mounted with single of 4" ventilating fan (CK-80104) to release the accumulated heat inside the cabinet and extend the life of equipment.