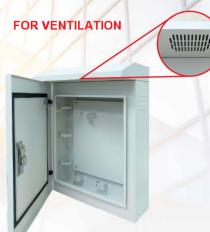

### **Product Featurs**

- \* Hanging cabinet type for outdoor, suitable for CCTV system and fiber optic distribution.
- Produced from Electro-Galvanized sheet steel with thickness of 1.0mm, Light weight and completed rust proof.
- · New shine light gray color by electrostatic powder coating paint, UV-Resistance Paint. Index of protection IP43
- Provide build in push handle lock at front door.
- · Water-proof and ventilation by roofer at side panels.
- Supporting by double steel bar with thickness of 2.0mm at Back side.
- Roof Cover can be mounted with single of 4" ventilating fan (CK-80104) to release the accumulated heat inside the cabinet and extend the life of equipment.

INSIDE

- Side panels and roof over are water proof by special rubber seal.
- Provide 3 knock out holes size 3/4 " and 1" for cable entry.
- Provide cable guide inside the cabinet for manages all the cables.
- Provide removable component plate with thickness 1.2mm. and stud. Plate can remove out from the cabinet for convenient to install the equipment.
- With stud, plate can be containing double splice tray (SV-2256) and 1EA of 4 Outlet power distributions.
- Provide ground wire connecting between structure cabinet and front door.