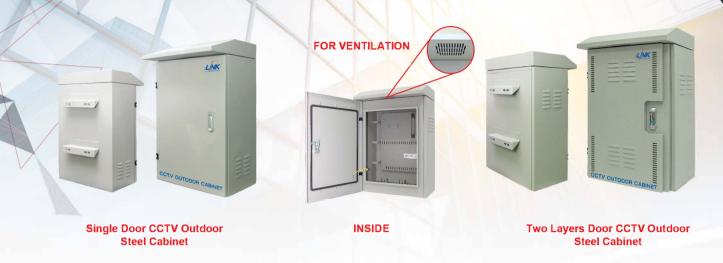

# CCTV OUTDOOR Steel CABINET

## **Product Featurs**

- · Hanging cabinet type for outdoor installation, suitable for CCTV system and fiber optic distribution.
- \* Suitable for fiber optic equipment , industrial media converter and industrial Ethernet switches.
- Designed for 2 types are Single Door and Two Layer Door.

LNK

- \* Single Door is one layer design, suitable for outdoor installation. Index of protection IP43.
- Two Layers Door suitable for harsh environment with outdoor installation. Designed of two layers with the Sun Shield layer for better protection. Index of protection IP54 or IP55.
- · Produced from Electro-Galvanized Sheet steel or Stainless steel, light weight and completed rust proof.
- · Provide build in Push Lock at front door.
- · Water-proof and ventilation by roofer at side panels.
- Roof Cover can be mounted with single of 4" ventilation fan (CK-80104) to release the accumulated heat inside the cabinet and extend the life of equipment.
- · Side panels and roof cover are water proof by special rubber seal.
- Provide cable guide inside the cabinet for manages all the cable.
- Provide 3 knock out holes size 3/4 " and 1" for cable entry.
- \* Provide Din Rail for install the industrial converter, switch and power supply.
- The removable plate with stud can be containing double splice tray (SV-2256) and 2 EA of adapter snap plate for 24 fiber core.
- · Provide ground wire connecting between structure cabinet and front door.